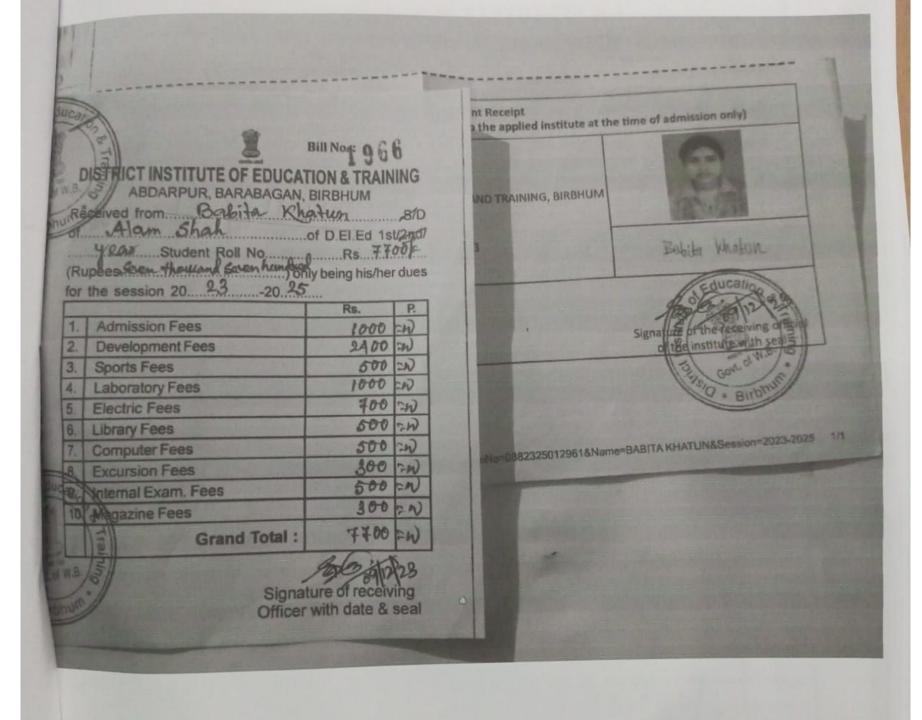

# KABIGURU NURSING INSTITUTE

Vill- Gobindapur, P.O- Muluk, P.S- Bolpur, Dist.-Birbhum, PIN-731204, W.B.Emailld: kabigurunursinginstitute@gmail.com::Cont.No.7719356277

KNI/26/2023



DATE:06/12/2023

# TO WHOM IT MAY CONCERN

This is to certify that AMINA KHATUN, D/o-MIRZA BODUOZAMAN, of Vill-GOALGRAM, P.O-DHATTIKURI, P.S-SURI, DIST-BIRBHUM, PIN:731129, W.B. is a bonafide student of our Institution, and she is currently studying in 1<sup>st</sup> year the GENERAL NURSING AND MIDWIFERY (GNM) course. She was admitted to our Institution of Merit Basis in the academic session 2023-2024 for pursuing Three Years GENERAL NURSING AND MIDWIFERY (GNM) course. As a student of this Institution, her conduct is good. I wish her success in life.

125 jan Majohn-

Principal Kabiguru Nursing Institute



# KABIGURUNURSINGINSTITUTE

Vill- Gobindapur, P.O. Muluk, P.S. Bolpur, Dist.-Birbhum, PIN-731204, W.B. Emailld: kabigurunurainginstitute@gmail.com::Cont.No.7719356277

KNI/14/2023



DATE 02/12/2023

### TO WHOM IT MAY CONCERN

This is to certify that FARZANA KHATUN, D/o-MIRZA MASUD ALI, of Vill-GOPAL PUR, P.O-HARAI PUR, P.S-SURI, DIST-BIRBHUM, PIN:731102, W.B. is a bonafide student of our Institution, and she is currently studying in 1<sup>st</sup> year the GENERAL NURSING AND MIDWIFERY (GNM) course. She was admitted to our Institution of Through Counselling in the academic session 2023-2024 for pursuing Three Years GENERAL NURSING AND MIDWIFERY (GNM) course. As a student of this Institution, her conduct is good.

I wish her success in life.

Asjan Majohn

Principal Kabiguru Nursing Ins